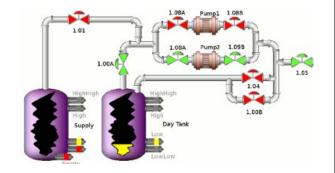

## Alert Island SMADA alertisland.com/smada.html

- Provides visualization of critical control systems
- Optimized for smart phone and smart pad displays
- View and monitor machine status , PLC tags and variables